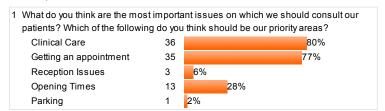

## **Survey Analysis**

We are planning our next annual survey and to ensure that we ask the right questions, we have asked you how we could improve our services in the following areas:

- Clinical Care
- Getting an Appointment
- Reception Issues
- Opening Times
- Parking

The results so far are shown below.

Total responses: 45